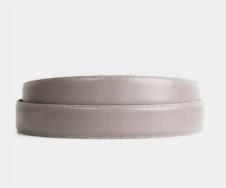

#### THE LEATHER STRAP

Our leather straps are made of full-grain leather which is the purest and least processed form of leather - this is because the leather is made from the upper part of the animal hide.

Since the leather is full-grain, it also means that each product comes with a unique imprint of the skin from which it is made - and with the right care the strap only gets better looking over time.

#### **LEFATHER BELTS**

At leFather we have transformed the classic gentlemen's belt. Instead of holes, the leFather Trackline $^{\text{TM}}$  is sewn into the back of all our straps.

The trackline allows our belts to be tightened with 0.5 cm precision - so you can enjoy maximum comfort throughout the day. It also enables our straps to fit even if you gain or lose weight.

Without holes, our straps suffer minimal wear. We've taken up the fight with expensive brand belts with short lifespans.

Our leather straps are made of true Full-Grain leather. With the right care, real leather only gets better looking through its years. It's a perfect match with our lefatherTrackline™.