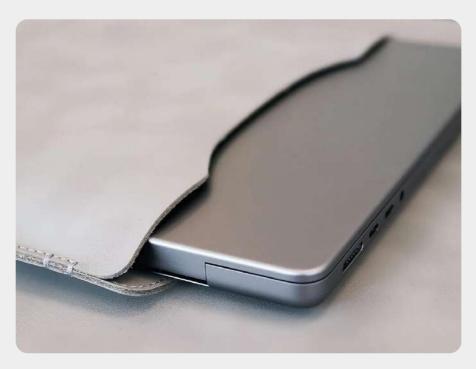

# **Macbook Sleeves**

Made for 13", 14", 15" and 16"

# **Minimalist Design**

The design of our Sleeves is clean and timeless. Every detail matters.

The combination of good design, professional craftsmanship and high-quality materials can be felt at first touch.

# **Quality materials**

All our Sleeves are made from full grain leather - leather with minimal treatment of the skin before the tanning process. The leather gets a natural patina over time.

Therefore, no two sleeves are alike - each skin has its own character. Various scars and imperfections make your Sleeve completely unique.