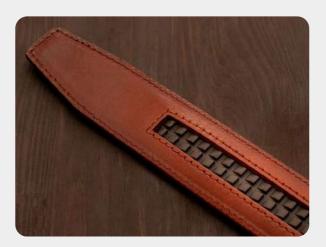

#### **NO HOLES**

The leFather Belt is a belt without holes, instead, you'll find a micro-adjustable trackline sewn into the back.

The belt can be tightened with 0.5-centimeter precision – 600% more adjustable than a standard belt with 5 holes.

#### **LEFATHER -TRACKLINE™**

The leFather Trackline $^{\text{TM}}$  is sewn into all our straps and enables all belts to be tightened with 5 millimeters precision.

The trackline is produced in hard plastic. It lasts a lifetime when used correctly.