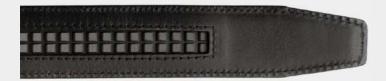

#### **NO HOLES**

The leFather Belt is a belt without holes, instead, you'll find a micro-adjustable trackline sewn into the back.

The belt can be tightened with 0.5-centimeter precision – 600% more adjustable than a standard belt with 5 holes.

#### **LEFATHER BELTS**

At leFather we have transformed the classic gentlemen's belt. Instead of holes, the leFather Trackline $^{\text{TM}}$  is sewn into the back of all our straps.

The trackline allows our belts to be tightened with 0.5 cm precision - so you can enjoy maximum comfort throughout the day. It also enables our straps to fit even if you gain or lose weight.

#### **LEFATHER -TRACKLINE™**

The leFather Trackline $^{\text{TM}}$  is sewn into all our straps and enables all belts to be tightened with 5 millimeters precision.

The trackline is produced in hard plastic. It lasts a lifetime when used correctly.