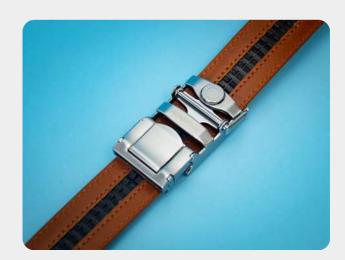

#### **LEFATHER BELTS**

At leFather we have transformed the classic gentlemen's belt. Instead of holes, the leFather Trackline $^{\text{TM}}$  is sewn into the back of all our straps.

The trackline allows our belts to be tightened with 0.5 cm precision - so you can enjoy maximum comfort throughout the day. It also enables our straps to fit even if you gain or lose weight.

#### **LEFATHER -TRACKLINE™**

The leFather Trackline $^{\text{TM}}$  is sewn into all our straps and enables all belts to be tightened with 5 millimeters precision.

The trackline is produced in hard plastic. It lasts a lifetime when used correctly.