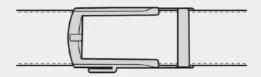

#### **NO HOLES**

The leFather Belt is a belt without holes, instead, you'll find a micro-adjustable trackline sewn into the back.

The belt can be tightened with 0.5-centimeter precision – 600% more adjustable than a standard belt with 5 holes.

#### **LEFATHER BELTS**

At leFather we have transformed the classic gentlemen's belt. Instead of holes, the leFather Trackline $^{\text{TM}}$  is sewn into the back of all our straps.

The trackline allows our belts to be tightened with 0.5 cm precision - so you can enjoy maximum comfort throughout the day. It also enables our straps to fit even if you gain or lose weight.