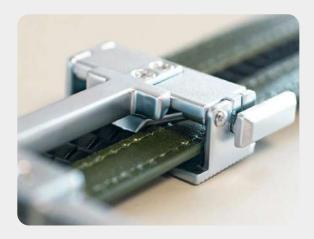

#### How it works

Our Hanger works in the same way as our buckles.

A small piece of metal catches the track on the back of the straps, which is how it is locked. Pushing the small handle on the side of each entrance releases the straps again.

#### **LEFATHER -TRACKLINE™**

The leFather Trackline $^{\text{TM}}$  is sewn into all our straps and enables all belts to be tightened with 5 millimeters precision.

The trackline is produced in hard plastic. It lasts a lifetime when used correctly.