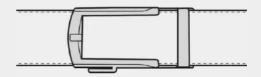

#### **NO HOLES**

The leFather Belt is a belt without holes, instead, you'll find a micro-adjustable trackline sewn into the back.

The belt can be tightened with 0.5-centimeter precision – 600% more adjustable than a standard belt with 5 holes.

#### **LEFATHER BELTS**

At leFather we have transformed the classic gentlemen's belt. Instead of holes, the leFather Trackline $^{\text{TM}}$  is sewn into the back of all our straps.

The trackline allows our belts to be tightened with 0.5 cm precision - so you can enjoy maximum comfort throughout the day. It also enables our straps to fit even if you gain or lose weight.

#### **LEFATHER -TRACKLINE™**

The leFather Trackline $^{\text{TM}}$  is sewn into all our straps and enables all belts to be tightened with 5 millimeters precision.

The trackline is produced in hard plastic. It lasts a lifetime when used correctly.