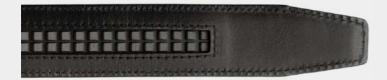

#### **NO HOLES**

The leFather Belt is a belt without holes, instead, you'll find a micro-adjustable trackline sewn into the back.

The belt can be tightened with 0.5-centimeter precision – 600% more adjustable than a standard belt with 5 holes.

#### **LEFATHER BELTS**

At leFather we have transformed the classic gentlemen's belt. Instead of holes, the leFather Trackline $^{\text{TM}}$  is sewn into the back of all our straps.

The trackline allows our belts to be tightened with 0.5 cm precision - so you can enjoy maximum comfort throughout the day. It also enables our straps to fit even if you gain or lose weight.

#### **LEFATHER -TRACKLINE™**

The leFather Trackline $^{\text{TM}}$  is sewn into all our straps and enables all belts to be tightened with 5 millimeters precision.

The trackline is produced in hard plastic. It lasts a lifetime when used correctly.