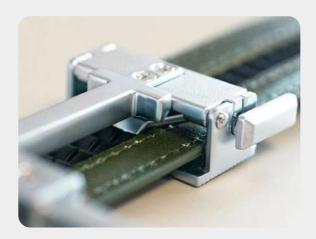

#### How it works

Our Hanger works in the same way as our buckles.

A small piece of metal catches the track on the back of the straps, which is how it is locked. Pushing the small handle on the side of each entrance releases the straps again.

#### **LEFATHER -TRACKLINE™**

The leFather Trackline $^{\text{TM}}$  is sewn into all our straps and enables all belts to be tightened with 5 millimeters precision.

The trackline is produced in hard plastic. It lasts a lifetime when used correctly.