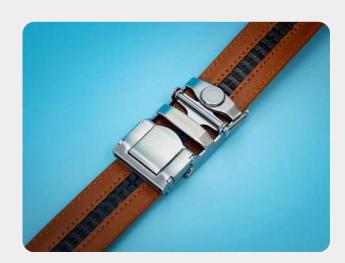

#### THE LEATHER STRAP

Our leather straps are made of full-grain leather which is the purest and least processed form of leather - this is because the leather is made from the upper part of the animal hide.

#### FREEDOM TO CHOOSE

All straps fit all buckles. So, whether you choose straps of Full-Grain leather, canvas or both, all parts always fit together.

All straps fit all buckles, and you can easily expand your collection with new models that suit your wardrobe.

- We think that's reasonable luxury.