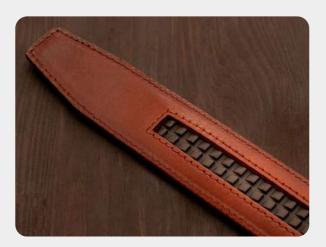

#### **NO HOLES**

The leFather Belt is a belt without holes, instead, you'll find a micro-adjustable trackline sewn into the back.

The belt can be tightened with 0.5-centimeter precision – 600% more adjustable than a standard belt with 5 holes.

#### **LEFATHER BELTS**

At leFather we have transformed the classic gentlemen's belt. Instead of holes, the leFather Trackline $^{\text{TM}}$  is sewn into the back of all our straps.

The trackline allows our belts to be tightened with 0.5 cm precision - so you can enjoy maximum comfort throughout the day. It also enables our straps to fit even if you gain or lose weight.

#### **LEFATHER -TRACKLINE™**

The leFather Trackline $^{\text{TM}}$  is sewn into all our straps and enables all belts to be tightened with 5 millimeters precision.

The trackline is produced in hard plastic. It lasts a lifetime when used correctly.